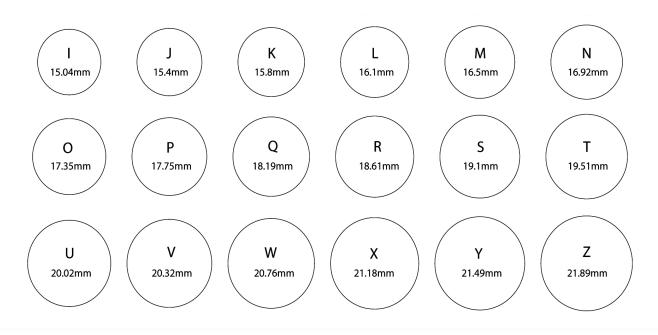

## RING SIZE GUIDE

Measure a ring you already have by placing it over the top of one of the guides below to compare the inside diameter...