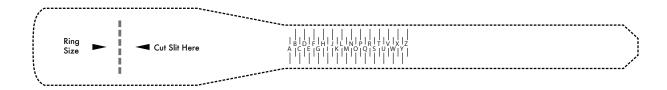

## MEASURING YOUR FINGER

- 1. Print this page as A4 size, ensuring that 'fit to page' is NOT checked
- 2. Cut around the sizer below, ensuring you cut out the slot as instructed
- 3. Place around the finger and slide logo end through the slot to form a loop
- 4. Pull gently until tight but comfortable
- 5. Be careful not to pull too tightly the loop should slide easily over your
- 6. knuckle Read the letter the arrow is pointing to

This is your approximate ring size.